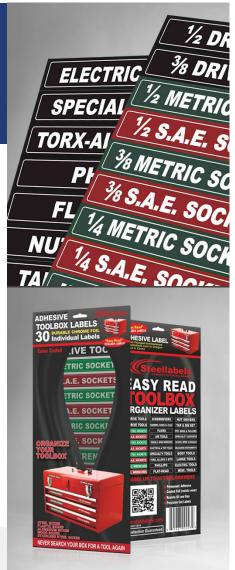

## **ADHESIVE TOOLBOX LABELS**

# Color Coded and Easy to Read!

Adjustable Magnetic Toolbox Labels fit all Craftsman, Snap-on, Mac, Matco and Cornwell steel tool chest. Now you can organize all your tool box drawers. Never search every toolbox drawer for a tool again. Thickest magnets at the best price.

- (2) Sheets of 30 individual Coated and Dye Cut Socket Labels
- "Easy Read" bright white lettering with adhesive backing
- Color coded "green, black and red" for fast identification
- Foil material, permanent adhesive backing
- Permanent adhesive oil and gas resistant
- Good for ALL toolboxes: steel, stainless, plastic, aluminum, or wood

### List of Labels:

### SHEET 1:

½ DRIVE TOOLS, 3/8 DRIVE TOOLS, ½ METRIC SOCKETS, ½ S.A.E. SOCKETS, 3/8 METRIC SOCKETS, 3/8 S.A.E. SOCKETS, ¼ METRIC SOCKETS, ¼ S.A.E. SOCKETS, METRIC WRENCHES, S.A.E. WRENCHES, SPECIAL WRENCHES, HAMMER-CHISEL-FILE, PLIERS - CLAMPS, AIR TOOLS, IMPACT SOCKETS

#### SHEET 2:

ELECTRICAL & TEST SPECIALTY TOOLS, TORX-ALLEN'S-BITS, PHILLIPS, FLAT-HEAD, NUT DRIVERS, TAP & DIE SET, PRYBAR-PULLERS, DIAGNOSTIC TOOLS, GLOVES-GOGGLES, INSTRUMENTS, BODY TOOLS, LARGE TOOLS, ELECTRIC TOOLS, MISC. TOOLS