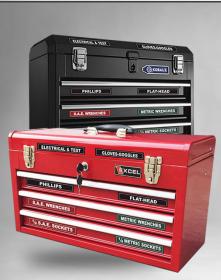

# Color Coded and Easy to Read!

Adjustable Magnetic Toolbox Labels fit all Craftsman, Snap-on, Mac, Matco and Cornwell steel tool chest. Now you can organize all your tool box drawers. Never search every toolbox drawer for a tool again. Thickest magnets at the best price.

### SHEET 1:

½ DRIVE TOOLS, 3/8 DRIVE TOOLS, ½ METRIC SOCKETS, ½ S.A.E. SOCKETS, 3/8 METRIC SOCKETS, 3/8 S.A.E. SOCKETS, ¼ METRIC SOCKETS, ¼ S.A.E. SOCKETS, METRIC WRENCHES, S.A.E. WRENCHES, SPECIAL WRENCHES, HAMMER-CHISEL-FILE, PLIERS - CLAMPS, AIR TOOLS, IMPACT SOCKETS

#### SHEET 2:

ELECTRICAL & TEST SPECIALTY TOOLS, TORX-ALLEN'S-BITS, PHILLIPS, FLAT-HEAD, NUT DRIVERS, TAP & DIE SET, PRYBAR-PULLERS, DIAGNOSTIC TOOLS, GLOVES-GOGGLES, INSTRUMENTS, BODY TOOLS, LARGE TOOLS, ELECTRIC TOOLS, MISC. TOOLS